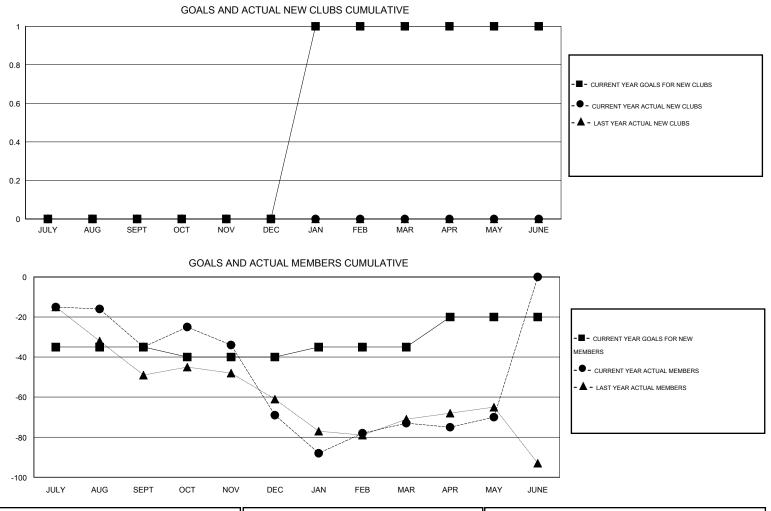

## GMT: DENNIS STEVENSON

 $\mathsf{GMT} \mathsf{\,CA} \ 2$ 

|               |                  | Clubs             |                  |                  | Members<br>RESULTS FOR 2015-2016 |                    |                                     |                    |                  |  |
|---------------|------------------|-------------------|------------------|------------------|----------------------------------|--------------------|-------------------------------------|--------------------|------------------|--|
|               | RESU             | LTS FOR 2015-2016 |                  |                  |                                  |                    |                                     |                    |                  |  |
| QUARTER       | NEW CLUB<br>GOAL | NEW CLUBS         | DROPPED<br>CLUBS | NET<br>GAIN/LOSS | QUARTER                          | NEW MEMBER<br>GOAL | CHARTER AND<br>NEW MEMBERS<br>ADDED | DROPPED<br>MEMBERS | NET<br>GAIN/LOSS |  |
| JULY/AUG/SEPT | 0                | 0                 | 1                | -1               | JULY/AUG/SEPT                    | -35                | 17                                  | 52                 | -35              |  |
| OCT/NOV/DEC   | 0                | 0                 | 2                | -2               | OCT/NOV/DEC                      | -5                 | 46                                  | 80                 | -34              |  |
| JAN/FEB/MAR   | 1                | 0                 | 0                | 0                | JAN/FEB/MAR                      | 5                  | 44                                  | 48                 | -4               |  |
| APR/MAY/JUNE  | 0                | 0                 | 0                | 0                | APR/MAY/JUNE                     | 15                 | 25                                  | 22                 | 3                |  |